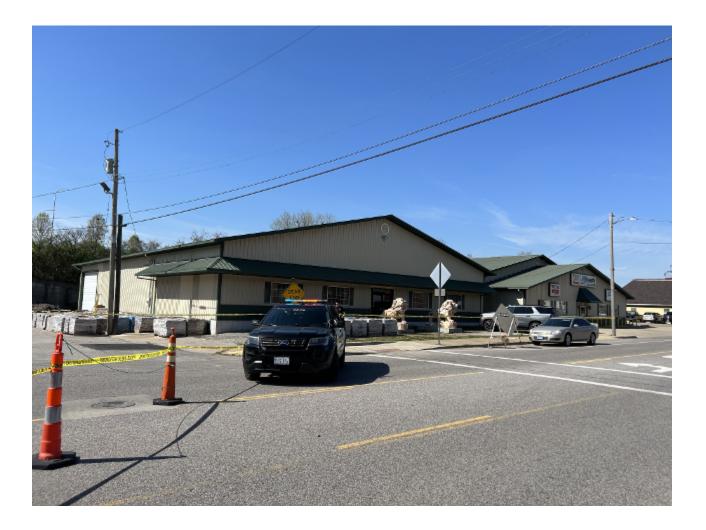

## Law Enforcement Engages In Apparent Major Investigation At Broadway And Cherry In Alton

by Dan Brannan, Content Director March 29 2024 11:44 AM

ALTON - Multiple law enforcement has been at Broadway and Cherry Streets in Alton for a large-scale investigation through Friday morning, March 29, 2024. A large number of officers were at the scene.

Law enforcement has positioned crime scene tape around the entire area, that contains the business - Studio 420 - a liquor store, an old car lot, and a warehouse. Law enforcement was visible going in and out of the Studio 420 business at 1104 E. Broadway - a smoke shop/head shop. Riverbender.com will release information about the police investigation as soon as it becomes available.