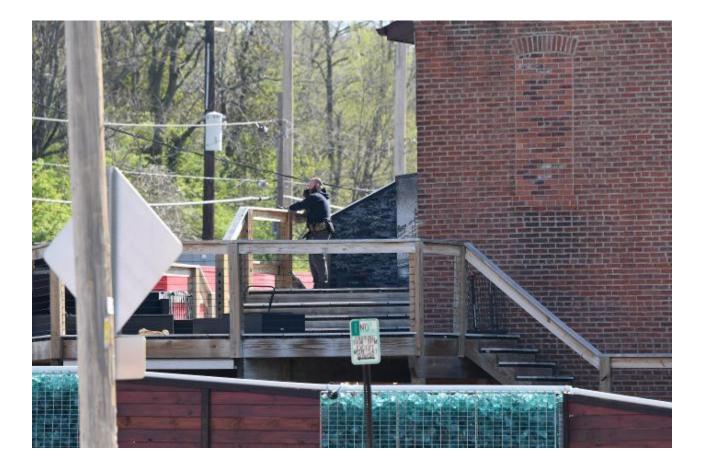

## Law Enforcement Engages In Apparent Major Investigation At Broadway And Cherry In Alton

by Dan Brannan, Content Director March 29 2024 11:44 AM

ALTON - Multiple law enforcement has been at Broadway and Cherry Streets in Alton for a large-scale investigation through Friday morning, March 29, 2024. A large number of officers were at the scene.

Law enforcement has positioned crime scene tape around the entire area, that contains the business - Studio 420 - a liquor store, an old car lot, and a warehouse. Law enforcement was visible going in and out of the Studio 420 business at 1104 E. Broadway - a smoke shop/head shop. Riverbender.com will release information about the police investigation as soon as it becomes available.