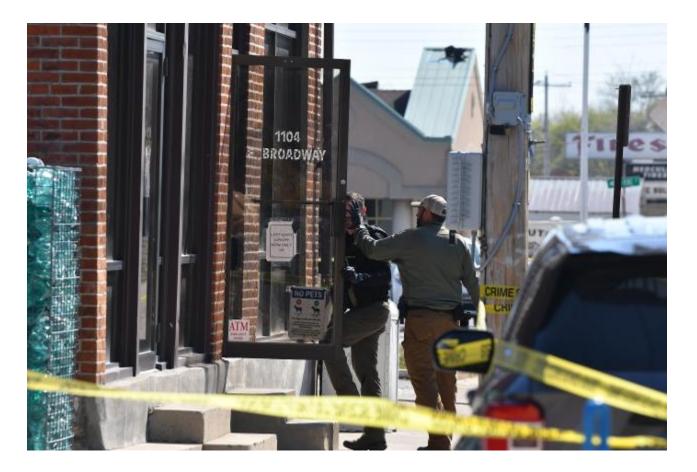

## Law Enforcement Engages In Apparent Major Investigation At Broadway And Cherry In Alton

by Dan Brannan, Content Director March 29 2024 11:44 AM

ALTON - Multiple law enforcement has been at Broadway and Cherry Streets in Alton for a large-scale investigation through Friday morning, March 29, 2024. A large number of officers were at the scene.

Law enforcement has positioned crime scene tape around the entire area, that contains the business - Studio 420 - a liquor store, an old car lot, and a warehouse. Law enforcement was visible going in and out of the Studio 420 business at 1104 E. Broadway - a smoke shop/head shop. Riverbender.com will release information about the police investigation as soon as it becomes available.