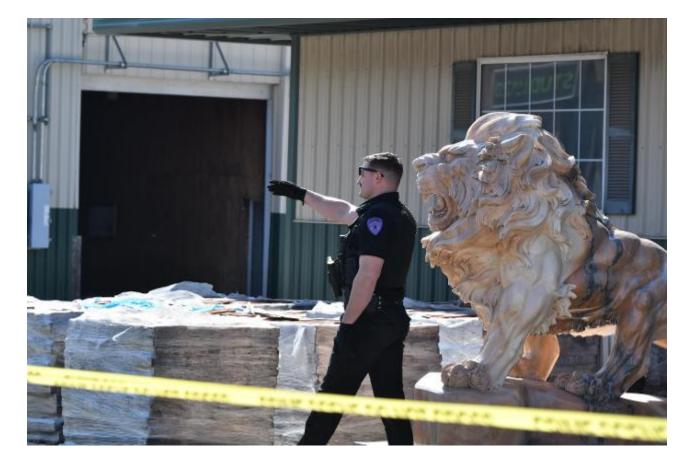

## Law Enforcement Engages In Apparent Major Investigation At Broadway And Cherry In Alton

by Dan Brannan, Content Director March 29 2024 11:44 AM

ALTON - Multiple law enforcement has been at Broadway and Cherry Streets in Alton for a large-scale investigation through Friday morning, March 29, 2024. A large number of officers were at the scene.

Law enforcement has positioned crime scene tape around the entire area, that contains the business - Studio 420 - a liquor store, an old car lot, and a warehouse. Law enforcement was visible going in and out of the Studio 420 business at 1104 E. Broadway - a smoke shop/head shop. Riverbender.com will release information about the police investigation as soon as it becomes available.