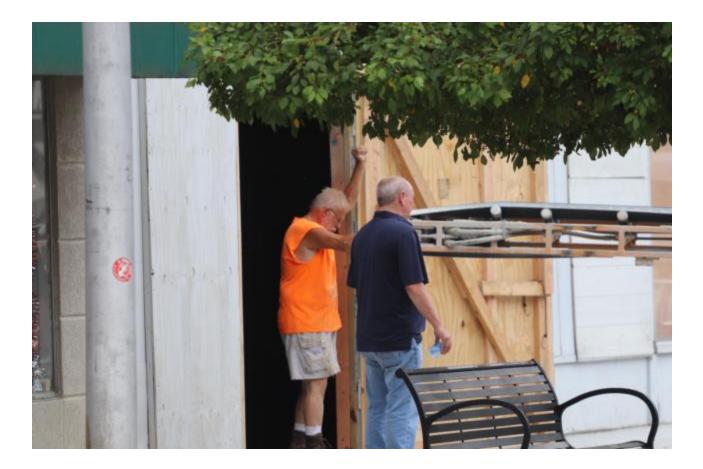

## Mac's Begins Floor Work On Next-Door Addition, Primed Now To Possibly Open By Kentucky Derby 2021

by Dan Brannan, Content Director August 11 2020 2:09 PM

ALTON - Mac Lenhardt, owner of Macs Time Out Lounge, was visible and busy Tuesday with prep work on a 2,500-square-foot addition to his popular business in Downtown Alton. Mac said work is going on in stages for the new addition, which will be a beer garden expansion.

The concrete being poured is for the floor of the expansion next to the present Mac's.

"I have had my eye on that area for 25 years," Mac said of the building next to his location.

Mac said he will take what has been an eyesore in that next-door area and turn it into something special by the time all the renovation is done. He added without the flood last year in Alton and COVID-19 Pandemic this year, the expansion would have been completed.