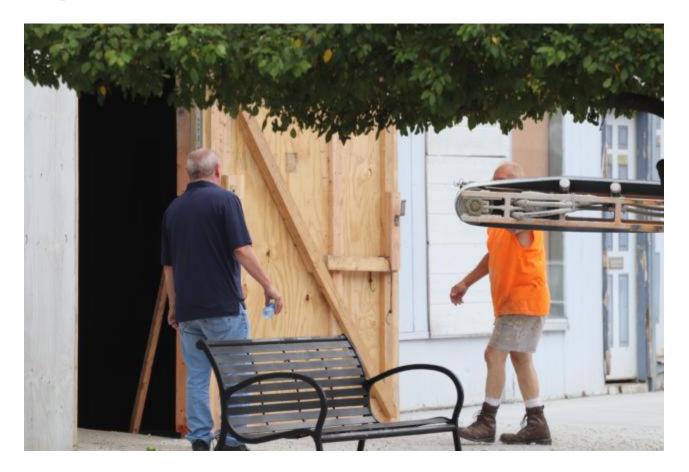

## Mac's Begins Floor Work On Next-Door Addition, Primed Now To Possibly Open By Kentucky Derby 2021

by Dan Brannan, Content Director August 11 2020 2:09 PM

ALTON - Mac Lenhardt, owner of Macs Time Out Lounge, was visible and busy Tuesday with prep work on a 2,500-square-foot addition to his popular business in Downtown Alton. Mac said work is going on in stages for the new addition, which will be a beer garden expansion.

The concrete being poured is for the floor of the expansion next to the present Mac's.

"I have had my eye on that area for 25 years," Mac said of the building next to his location.

Mac said he will take what has been an eyesore in that next-door area and turn it into something special by the time all the renovation is done. He added without the flood last year in Alton and COVID-19 Pandemic this year, the expansion would have been completed.