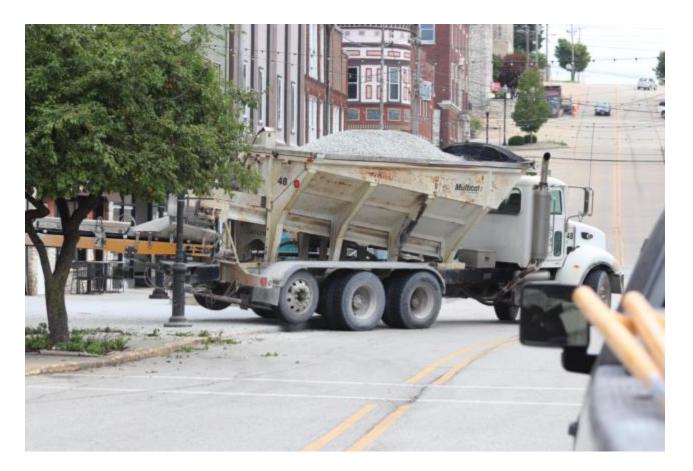

The concrete being poured is for the floor of the expansion next to the present Mac's.

"I have had my eye on that area for 25 years," Mac said of the building next to his location.

Mac said he will take what has been an eyesore in that next-door area and turn it into something special by the time all the renovation is done. He added without the flood last year in Alton and COVID-19 Pandemic this year, the expansion would have been completed.